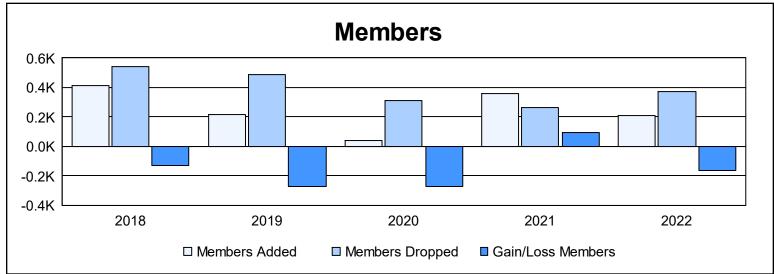

District 385 As of June 2022 Cumulative

| Year      | New<br>Clubs | Dropped<br>Clubs | Gain/<br>Loss<br>Clubs | New<br>Members | Charter<br>Members | Reinstate<br>Members | Transfer<br>Members | Total<br>Member<br>Added | Total<br>Members<br>Dropped | Gain/<br>Loss<br>Members |
|-----------|--------------|------------------|------------------------|----------------|--------------------|----------------------|---------------------|--------------------------|-----------------------------|--------------------------|
| 2017-2018 | 2            | 0                | 2                      | 264            | 124                | 12                   | 15                  | 415                      | 542                         | -127                     |
| 2018-2019 | 3            | 2                | 1                      | 81             | 108                | 7                    | 21                  | 217                      | 489                         | -272                     |
| 2019-2020 | 0            | 1                | -1                     | 0              | 17                 | 2                    | 19                  | 38                       | 312                         | -274                     |
| 2020-2021 | 0            | 0                | 0                      | 293            | 19                 | 14                   | 33                  | 359                      | 265                         | 94                       |
| 2021-2022 | 0            | 0                | 0                      | 176            | 7                  | 7                    | 18                  | 208                      | 373                         | -165                     |
| Average   | 1            | 1                | 0                      | 163            | 55                 | 8                    | 21                  | 247                      | 396                         | -149                     |